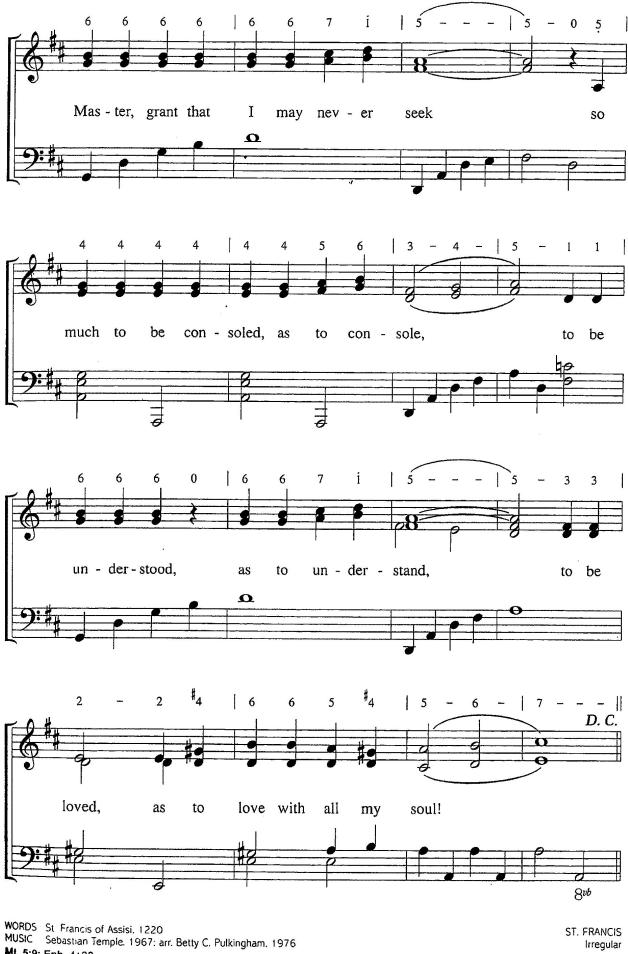

# Hymn of Praise & Adoration

WORDS and MUSIC: Graham Kendrick; 1988 © 1988 Make Way Music SHINE, JESUS, SHINE Irregular

<sup>13</sup> 

All music used by permission. CCLI #341866.

Hymn of Prayer

Make Me a Channel of Your Peace